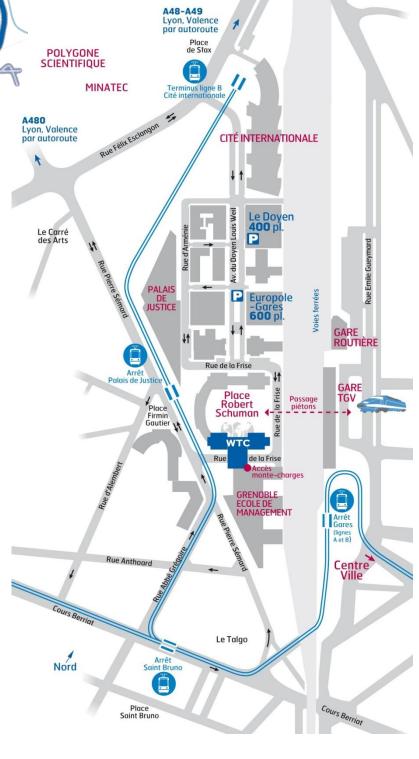

**Europole District Map** 

## **BY TRAM**

-line A: Gares stop

-line B : Palais de Justice stop