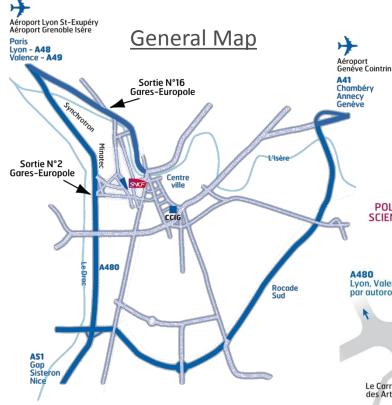

## **ACCESS MAP**

## **BY CAR**

- Coming from Geneva and Chambéry by A41 highway: take the *rocade sud* (ring raod), follow signs to Lyon by highway, take the Europole exit and follow signs to Europole
- Coming from Lyon by A48 highway, take the Europole-Gares exit and follow signs to Europole.

## BY TRAIN OR BY PLANE

- Coming by train or bus: use the underground passage between the railway station and Europole
- Airport shuttles: Grenoble Isère (3 round trips per day), Lyon Saint-Exupéry (17 round trips per day) and Genève Cointrin (6 round trips per day).